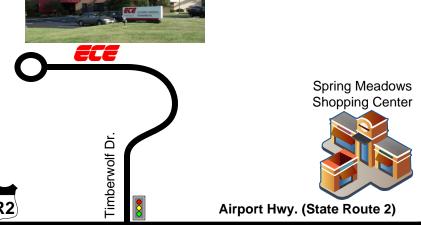

From Ann Arbor/Detroit - Take US-23 south (joins I-475) and exit at Airport Hwy west (exit #8-B). Take Airport Hwy 1.7 mi to Timberwolf Drive which is on right just past the Springfield cemetery. Follow Timberwolf around the curve; the ECE building is tan/red and is on the right.

From Cleveland - Take the Ohio Turnpike (I-80/90) to the I-75 exit (exit #64), travel south two miles on I-75 to I-475 (exit #192). Follow I-475 north, exit at Airport Hwy west (exit #8), turn left. Take Airport Hwy 1.7 mi to Timberwolf Drive which is on right just past the Springfield cemetery. Follow Timberwolf around the curve; the ECE building is tan/red and is on the right.

From Dayton/Columbus - Take I-75 north to I-475/US23 north (exit #192). Follow I-475/US23 north and exit at Airport Hwy west (exit #8), turn left. Take Airport Hwy 1.7 mi to Timberwolf Drive which is on right just past the Springfield cemetery. Follow Timberwolf around the curve; the ECE building is tan/red and is on the right.

From Chicago - Take the Ohio Turnpike (I-80/90) to the Swanton/Toledo Airport Exit (exit #52). Take Airport Hwy (Route 2) east 4.5 miles to Timberwolf Drive which is on the left. Follow Timberwolf around the curve; the ECE building is tan/red and is on the right.